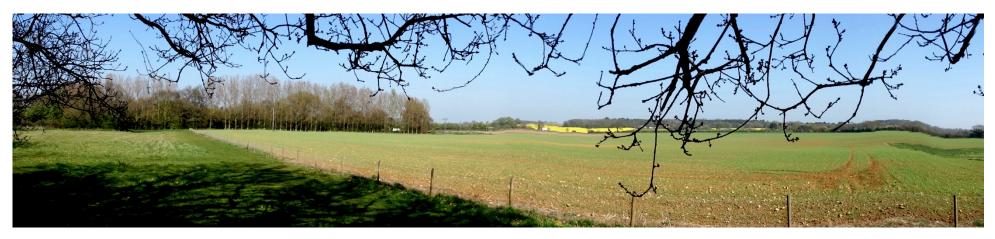

Key View F From Old Stowmarket Road, looking west towards the church

Key View H From Drinkstone Road, looking north-west over Bishop Karney Green

Key View I From Green Road, looking west towards Drinkstone Park

Key View J From the footpath near Heath Road, looking north-east towards Woolpit Wood

Key View K From Warren Lane, near Lawn farm, looking west towards Woolpit

Key View L From The Heath, near Borley Green, looking south-west towards Clopton Green