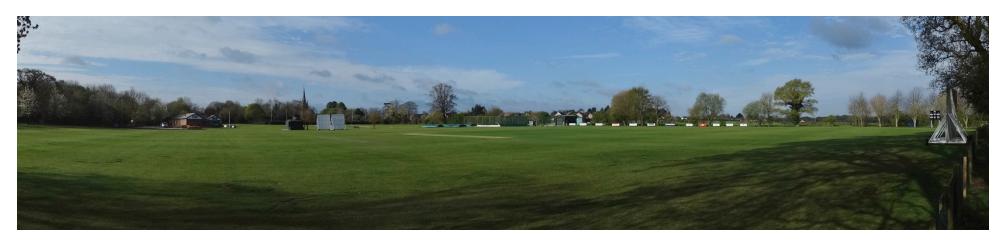

Key View C From Green Road, looking north towards the village

Key View D From the Elmswell road, looking south-west towards the church

Key View E From Green Road, near Heath Road, looking north towards the village

## Woolpit Landscape Character Appraisal Key Views

Key Views in (white)

- A From Rags Lane view towards The Street and the church
- **B** From **White Elm Road** view south-east towards the village
- C From Green Road view north towards the village
- D From the Elmswell road view south-west across the cricket field towards the church
- E From Green Road, near Heath Road view north towards the village
- F From Old Stowmarket Road view west towards the church