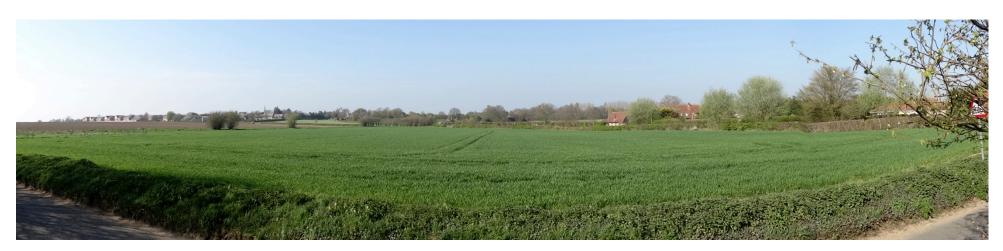

## **Key Views**

Key View A From Rags Lane, looking towards The Street and the church

Key View G From Bury Road, looking towards Elmswell church

Key View B From White Elm Road, looking south-east towards the village

## Woolpit Landscape Character Appraisal Key Views

Key Views in (white)

- A From Rags Lane view towards The Street and the church
- **B** From **White Elm Road** view south-east towards the village
- C From Green Road view north towards the village
- D From the Elmswell road view south-west across the cricket field towards the church
- E From Green Road, near Heath Road view north towards the village
- F From Old Stowmarket Road view west towards the church