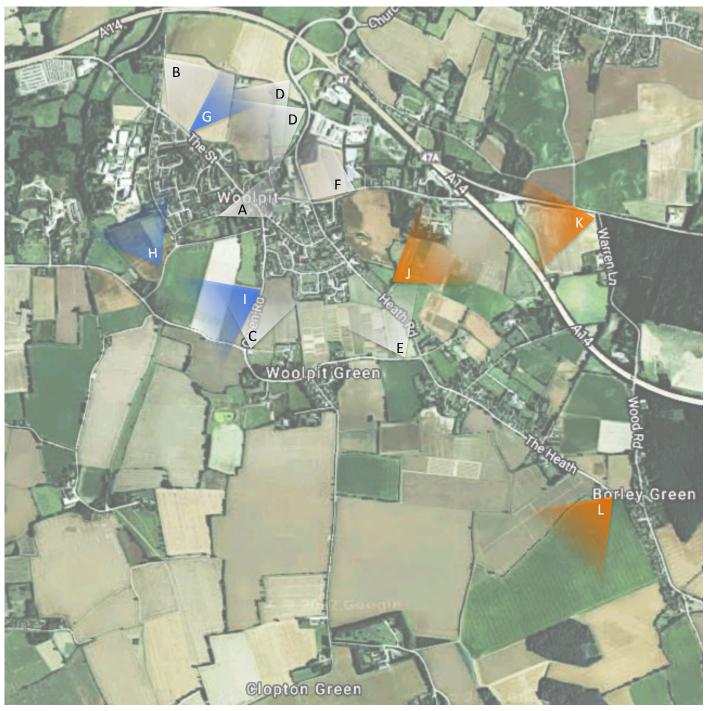

## **Key Views**

Key View A From Rags Lane, looking towards The Street and the church

Key View G From Bury Road, looking towards Elmswell church

Key View B From White Elm Road, looking south-east towards the village

Key View C From Green Road, looking north towards the village

Key View D From the Elmswell road, looking south-west towards the church

Key View E From Green Road, near Heath Road, looking north towards the village

Key View F From Old Stowmarket Road, looking west towards the church

Key View H From Drinkstone Road, looking north-west over Bishop Karney Green

Key View I From Green Road, looking west towards Drinkstone Park

Key View J From the footpath near Heath Road, looking north-east towards Woolpit Wood

Key View K From Warren Lane, near Lawn farm, looking west towards Woolpit

Key View L From The Heath, near Borley Green, looking south-west towards Clopton Green

## Woolpit Landscape Character Appraisal Key Views

Key Views in (white)

- A From Rags Lane view towards The Street and the church
- **B** From **White Elm Road** view south-east towards the village
- C From Green Road view north towards the village
- D From the Elmswell road view south-west across the cricket field towards the church
- E From Green Road, near Heath Road view north towards the village
- F From Old Stowmarket Road view west towards the church

Key Views out (blue)

- **G** From **Bury Road** view north-east towards Elmswell church
- H From **Drinkstone Road** view north-west over Bishop Karney Green
- I From Green Road view west towards Drinkstone Park

Other Valued Views (orange)

- J From the footpath, near Heath Road view north-east towards Woolpit Wood
- K From Warren Lane, near Lawn Farm view west towards Woolpit
- L From The Heath, near Borley Green view south-west towards Clopton Green