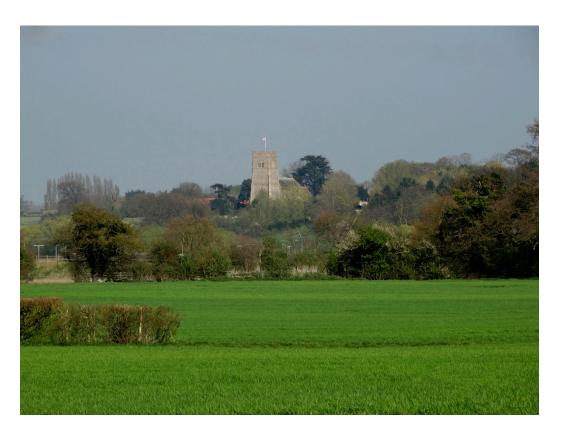

Key View C From Green Road, looking north towards the village

Key View D From the Elmswell road, looking south-west towards the church

Key View E From Green Road, near Heath Road, looking north towards the village

## Woolpit Landscape Character Appraisal Key Views

Key Views in (white)

- A From Rags Lane view towards The Street and the church
- **B** From **White Elm Road** view south-east towards the village
- C From Green Road view north towards the village
- D From the Elmswell road view south-west across the cricket field towards the church
- E From Green Road, near Heath Road view north towards the village
- F From Old Stowmarket Road view west towards the church