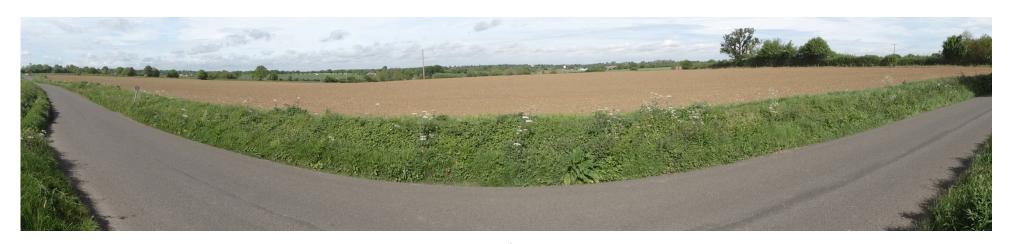

## **Key Views**

Key View A From Rags Lane, looking towards The Street and the church

Key View G From Bury Road, looking towards Elmswell church

Key View B From White Elm Road, looking south-east towards the village

Key View C From Green Road, looking north towards the village

Key View D From the Elmswell road, looking south-west towards the church

Key View E From Green Road, near Heath Road, looking north towards the village