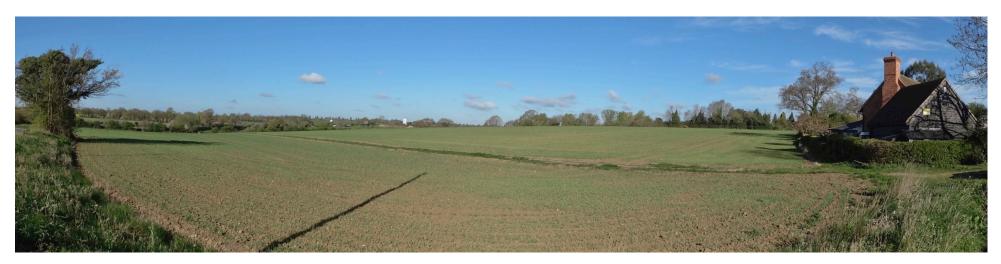

Key View F From Old Stowmarket Road, looking west towards the church

Key View H From Drinkstone Road, looking north-west over Bishop Karney Green

Key View I From Green Road, looking west towards Drinkstone Park

Key Views out (blue)

- **G** From **Bury Road** view north-east towards Elmswell church
- H From **Drinkstone Road** view north-west over Bishop Karney Green
- I From Green Road view west towards Drinkstone Park