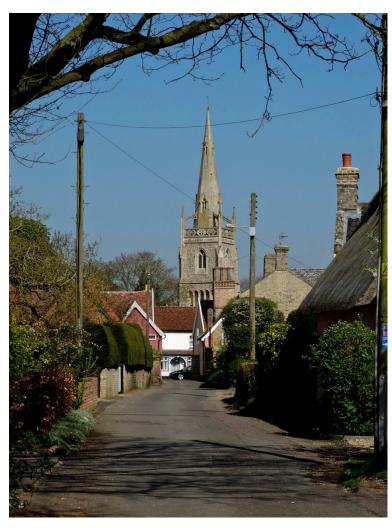

## **Key Views**

Key View A From Rags Lane, looking towards The Street and the church

Key View G From Bury Road, looking towards Elmswell church

Key View B From White Elm Road, looking south-east towards the village

## Woolpit Landscape Character Appraisal Key Views

Key Views in (white)

- A From Rags Lane view towards The Street and the church
- **B** From **White Elm Road** view south-east towards the village
- C From Green Road view north towards the village
- D From the Elmswell road view south-west across the cricket field towards the church
- E From Green Road, near Heath Road view north towards the village
- F From Old Stowmarket Road view west towards the church