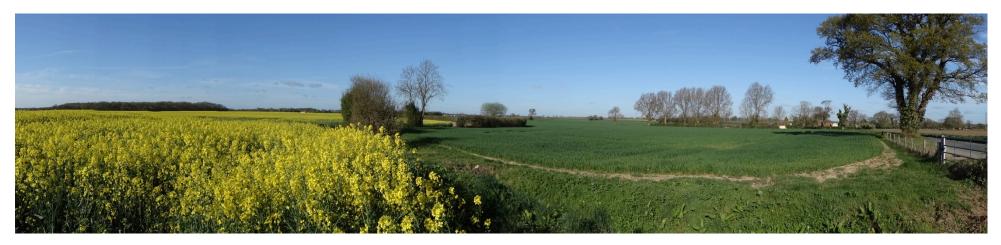

Key View F From Old Stowmarket Road, looking west towards the church

Key View H From Drinkstone Road, looking north-west over Bishop Karney Green

Key View I From Green Road, looking west towards Drinkstone Park

Key View J From the footpath near Heath Road, looking north-east towards Woolpit Wood

Key View K From Warren Lane, near Lawn farm, looking west towards Woolpit

Key View L From The Heath, near Borley Green, looking south-west towards Clopton Green